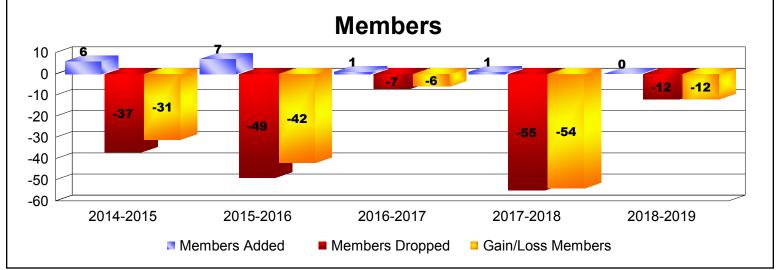

**Disbanded Districts**As of June 2019 Cumulative

| Year      | New<br>Clubs | Dropped<br>Clubs | Gain/<br>Loss<br>Clubs | New<br>Members | Charter<br>Members | Reinstate<br>Members | Transfer<br>Members | Total<br>Member<br>Added | Total<br>Members<br>Dropped | Gain/<br>Loss<br>Members |
|-----------|--------------|------------------|------------------------|----------------|--------------------|----------------------|---------------------|--------------------------|-----------------------------|--------------------------|
| 2014-2015 | 0            | -1               | -1                     | 5              | 0                  | 0                    | 1                   | 6                        | -37                         | -31                      |
| 2015-2016 | 0            | -3               | -3                     | 3              | 0                  | 4                    | 0                   | 7                        | -49                         | -42                      |
| 2016-2017 | 0            | 0                | 0                      | 1              | 0                  | 0                    | 0                   | 1                        | -7                          | -6                       |
| 2017-2018 | 0            | -2               | -2                     | 1              | 0                  | 0                    | 0                   | 1                        | -55                         | -54                      |
| 2018-2019 | 0            | -2               | -2                     | 0              | 0                  | 0                    | 0                   | 0                        | -12                         | -12                      |
| Average   | 0            | -2               | -2                     | 2              | 0                  | 1                    | 0                   | 3                        | -32                         | -29                      |