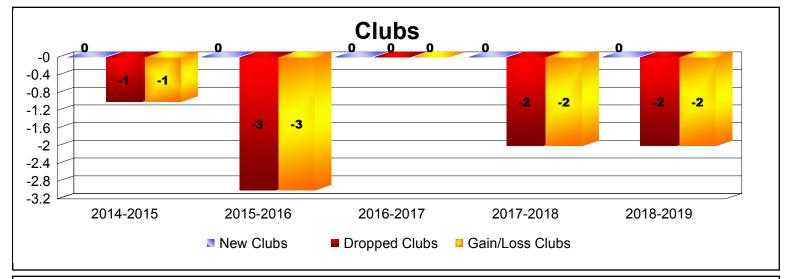

**Disbanded Districts**As of June 2019 Cumulative

| Year      | New<br>Clubs | Dropped<br>Clubs | Gain/<br>Loss<br>Clubs | New<br>Members | Charter<br>Members | Reinstate<br>Members | Transfer<br>Members | Total<br>Member<br>Added | Total<br>Members<br>Dropped | Gain/<br>Loss<br>Members |
|-----------|--------------|------------------|------------------------|----------------|--------------------|----------------------|---------------------|--------------------------|-----------------------------|--------------------------|
| 2014-2015 | 0            | -1               | -1                     | 5              | 0                  | 0                    | 1                   | 6                        | -37                         | -31                      |
| 2015-2016 | 0            | -3               | -3                     | 3              | 0                  | 4                    | 0                   | 7                        | -49                         | -42                      |
| 2016-2017 | 0            | 0                | 0                      | 1              | 0                  | 0                    | 0                   | 1                        | -7                          | -6                       |
| 2017-2018 | 0            | -2               | -2                     | 1              | 0                  | 0                    | 0                   | 1                        | -55                         | -54                      |
| 2018-2019 | 0            | -2               | -2                     | 0              | 0                  | 0                    | 0                   | 0                        | -12                         | -12                      |
| Average   | 0            | -2               | -2                     | 2              | 0                  | 1                    | 0                   | 3                        | -32                         | -29                      |